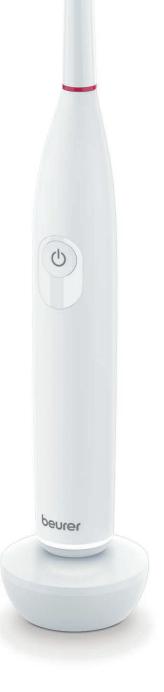

## TB 30 Electric Toothbrush

2 individual cleaning programs

Powerful battery with 20 days of battery life

Oscillating, pulsating cleaning technology for plaque removal

2 individual cleaning programs: Clean, Sensitive

Product size (HxØ): 205 mm x 29 mm

Product weight: 214 g (toothbrush + brush head + charger)

Intensity level:

Sensitive = 8000 rpm +/- 800 rpm (7200 – 8800 rpm) Clean = 10000 rpm +/- 1000 rpm (9000 – 11000 rpm)